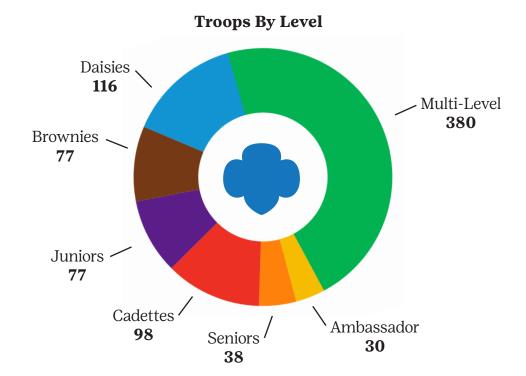

## How Many Troops & Service Units

Service Units: 100

Troops: **812** 

## What is a Service Unit?

Service Units (SU) are managed by and made up of many dedicated volunteers working to build the Girl Scout experience. SUs provide program and training support to co-leaders and troops in specific geographic areas. There are 100 SUs managing 812 local troops. Juliettes are independent members (not part of a troop) who are part of the SU where they reside.