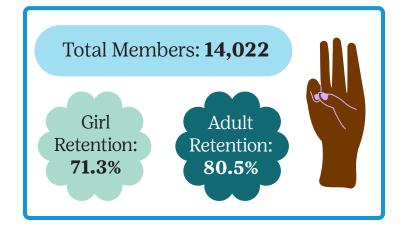

----------|--------------------|
| Bradford - 281  | Ontario - 537      |
| Broome - 750    | Oswego - 306       |
| Cayuga - 318    | Otsego - 250       |
| Chemung - 215   | St. Lawrence - 336 |
| Chenango - 238  | Schuyler - 66      |
| Cortland - 89   | Seneca - 122       |
| Delaware - 235  | Steuben - 393      |
| Herkimer - 353  | Tioga, NY - 259    |
| Jefferson - 350 | Tioga, PA - 194    |
| Lewis - 49      | Tompkins - 300     |
| Madison - 240   | Wayne - 508        |
| Oneida - 631    | Yates - 103        |
|                 |                    |

St. Lawrence Jefferson Service Centers Herkimer Camps Oswego Oneida Wayne Onondaga Ontario Madison  $\mathbf{NY}$ Otsego Chenango Allegany Steuben Delaware PA Tioga **Bradford** 

Outside of council footprint - 118 Not reported - 9



Visit gsnypenn.org/locations for complete information on our service centers, stores and hours of operation.

□ info@gsnypenn.org

- f facebook.com/gsnypenn
- instagram.com/gsnypenn
- X x.com/gsnypenn
- youtube.com/girlscoutsofnypennpathways
- © 1.800.943.4414 or 315.698.9400

## How Many Troops & Service Units

Service Units: 100

Troops: **812** 

## What is a Service Unit?

Service Units (SU) are managed by and made up of many dedicated volunteers working to build the Girl Scout experience. SUs provide program and training support to co-leaders and troops in specific geographic areas. There are 100 SUs managing 812 local troops. Juliettes are independent members (not part of a troop) who are part of the SU where they reside.

# Total Members\*: 14,022

#### **Members By Type**

Young