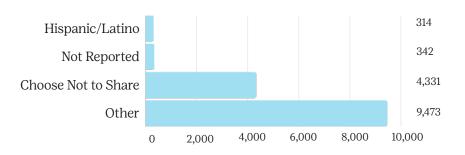

gsnypenn
- instagram.com/gsnypenn
- X x.com/gsnypenn
- youtube.com/girlscoutsofnypennpathways
- © 1.800.943.4414 or 315.698.9400

## How Many Troops & Service Units

Service Units: 100

Troops: **812** 

## What is a Service Unit?

Service Units (SU) are managed by and made up of many dedicated volunteers working to build the Girl Scout experience. SUs provide program and training support to co-leaders and troops in specific geographic areas. There are 100 SUs managing 812 local troops. Juliettes are independent members (not part of a troop) who are part of the SU where they reside.

# Total Members\*: 14,022

#### **Members By Type**

Young Alums: 337

Graduating Seniors: 296

Lifetime: **1,950** 

Adults: **3,668** 

Girls: 8,894



## **Race of Members**



## **Ethnicity of Members**



<sup>\*</sup>May appear in multiple categories