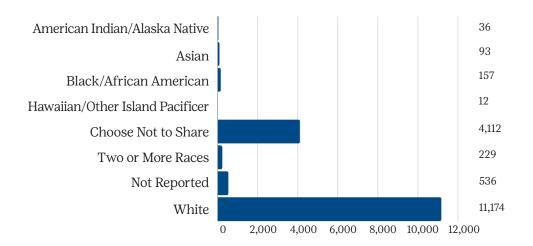

gsnypenn.org

- f facebook.com/gsnypenn
- instagram.com/gsnypenn
- X x.com/gsnypenn
- youtube.com/girlscoutsofnypennpathways
- © 1.800.943.4414 or 315.698.9400

## How Many Troops & Service Units

Service Units: 100

Troops: **812** 

## What is a Service Unit?

Service Units (SU) are managed by and made up of many dedicated volunteers working to build the Girl Scout experience. SUs provide program and training support to co-leaders and troops in specific geographic areas. There are 100 SUs managing 812 local troops. Juliettes are independent members (not part of a troop) who are part of the SU where they reside.

# Total Members\*: 14,022

#### **Members By Type**

Young Alums: 337

Graduating Seniors: 296

Lifetime: **1,950** 

Adults: **3,668** 

Girls: 8,894



## **Race of Members**



## **Ethnicity of Members**



<sup>\*</sup>May appear in multiple categories