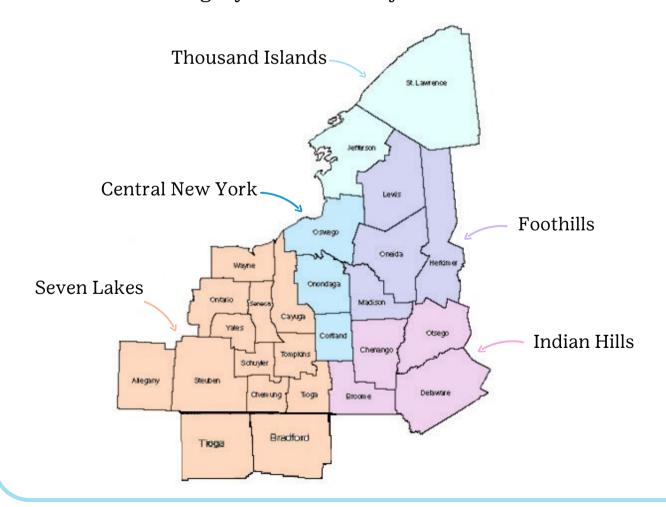

These are the Legacy Councils that joined to form GSNYPENN.

Outline GSNYPENN's current council footprint on the blank map. Then mark the current camps, service centers and where your troop is located. The next page has the current council map, and the list of Clinton GSNYPENN counties, camps Franklin Saint Lawrence & service centers. Essex Jefferson Lewis Hamilton Warren Oswego Herkimer Oneida Orleans Niagara Fulton Monroe Wayne Onondaga Montgomery Schenectady Madison Ontario Cayuga Erie Albany Otsego Livingston Cortland Chenango Tompkins Schuyler Columbi: Delaware Allegany Cattaraugus Chautauqua Chemung Erie Ulster Dutchess Sullivan Bradford Mc Kean Wayne Putnam Orange Lackawanna Westchester Lycoming Mercer Clinton Rockland Mon Columbia Lawrence Clearfield Carbon Schuylkill Beaver Cambria Allegheny Westmoreland Franklin Greene

#### **PA Counties**

- Bradford
- Tioga (PA)

#### **NY Counties**

- Allegany
- Cayuga
- Chemung
- Chenango
- Cortland
- Broome
- Delaware
- Herkimer
- Jefferson
- Lewis
- Madison
- Oneida
- Onondaga
- Ontario
- Oswego
- Otsego
- Schuyler
- Seneca
- St. Lawrence
- Stueben
- Tioga (NY)
- Tompkins
- Wayne
- Yates